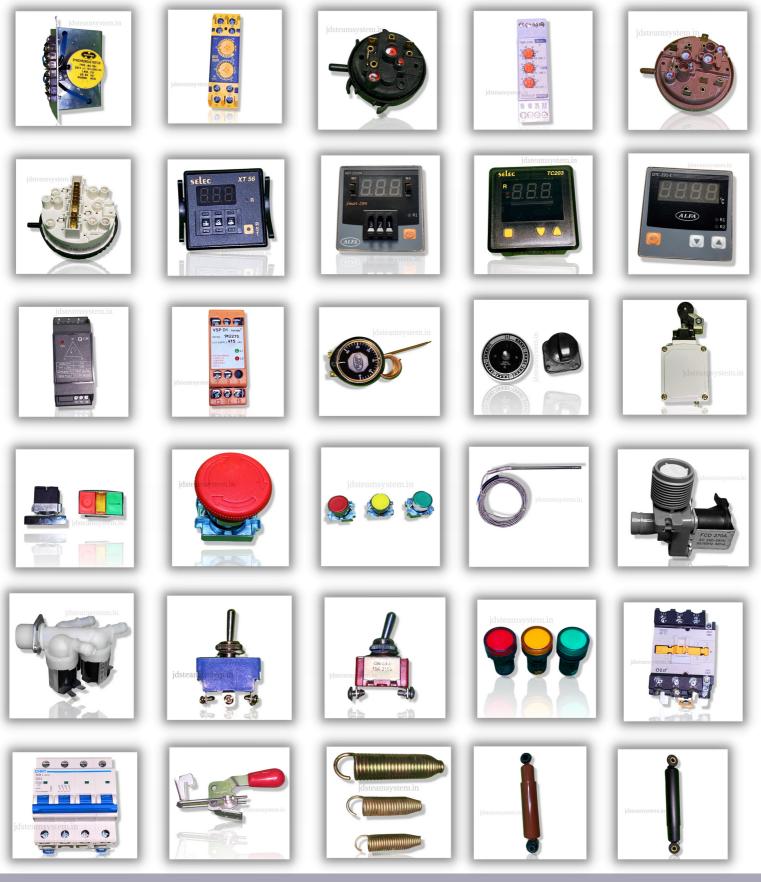

STEAM BOILERS            | 08-09 |
|     | PARTS OF OIL GAS FIRED BURNERS    | 10    |
|     | PARTS OF WASHER EXTRACTOR         | 11-12 |
|     | MICRO PROCESSOR                   | 13    |
|     | DEPENDO DRAIN VALVES              | 14    |
|     | PARTS OF HYDRO EXTRACTORS         | 15    |
|     | PARTS OF FLAT BED PRESS           | 16    |
| Û   | PARTS OF DRYING TUMBLERS          | 17    |
|     | PARTS OF FLAT WORK IRONERS        | 18    |
| • : | PARTS OF PERC DRYCLEANING MACHINE | 19-20 |



#### **INDUSTRIAL STEAM IRONS**

























#### PARTS OF STEAM IRONS(INDUSTRIAL)















#### PARTS OF VACCUM FINISHING TABLES











## PARTS OF STEAM BOILERS

















## PARTS OF OIL GAS FIRED BURNERS









#### PARTS OF WASHER EXTRACTOR WASHING MACHINE













www



#### MICRO PROCESSOR















#### **DEPENDO DRAIN VALVES**















## PARTS OF HYDRO EXTRACTORS









### PARTS OF FLAT BED PRESS









## PARTS OF DRYING TUMBLERS









## PARTS OF FLAT WORK IRONERS