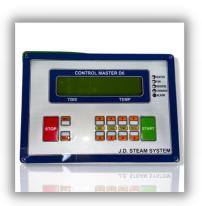

| PARTS OF OIL GAS FIRED BURNERS    | 10    |
|     | PARTS OF WASHER EXTRACTOR         | 11-12 |
|     | MICRO PROCESSOR                   | 13    |
|     | DEPENDO DRAIN VALVES              | 14    |
|     | PARTS OF HYDRO EXTRACTORS         | 15    |
|     | PARTS OF FLAT BED PRESS           | 16    |
| Û   | PARTS OF DRYING TUMBLERS          | 17    |
|     | PARTS OF FLAT WORK IRONERS        | 18    |
| • : | PARTS OF PERC DRYCLEANING MACHINE | 19-20 |



#### **INDUSTRIAL STEAM IRONS**

























#### PARTS OF STEAM IRONS(INDUSTRIAL)















#### PARTS OF VACCUM FINISHING TABLES











## PARTS OF STEAM BOILERS

















## PARTS OF OIL GAS FIRED BURNERS









#### PARTS OF WASHER EXTRACTOR WASHING MACHINE













www



#### MICRO PROCESSOR















#### **DEPENDO DRAIN VALVES**















## PARTS OF HYDRO EXTRACTORS









### PARTS OF FLAT BED PRESS









## PARTS OF DRYING TUMBLERS









## PARTS OF FLAT WORK IRONERS