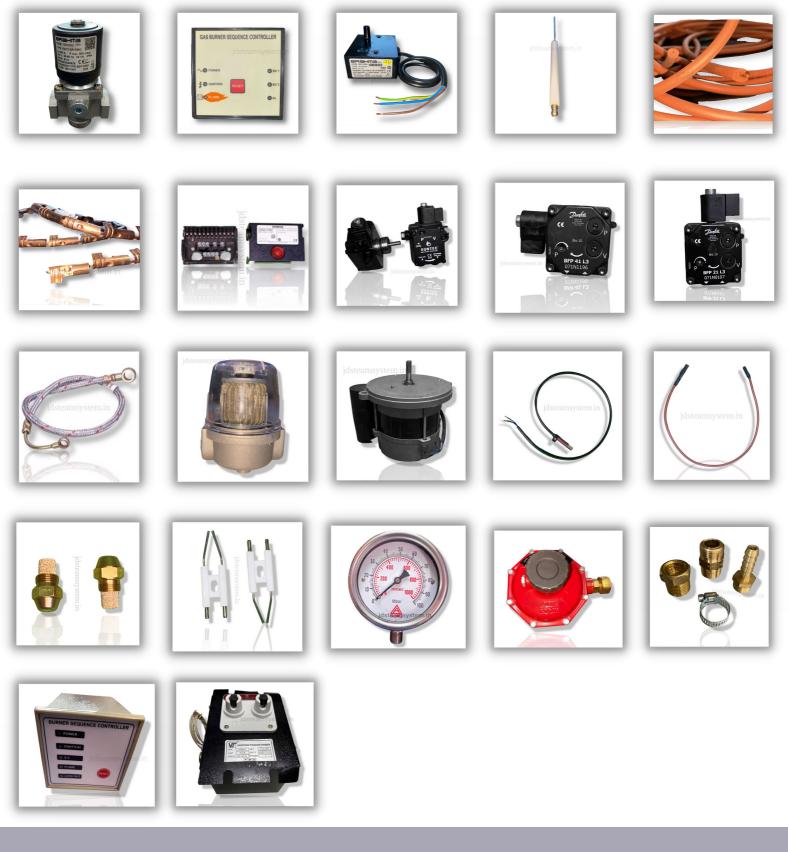

S OF VACCUM FINISHING TABLES  | 07    |
|     | PARTS OF STEAM BOILERS            | 08-09 |
|     | PARTS OF OIL GAS FIRED BURNERS    | 10    |
|     | PARTS OF WASHER EXTRACTOR         | 11-12 |
|     | MICRO PROCESSOR                   | 13    |
|     | DEPENDO DRAIN VALVES              | 14    |
|     | PARTS OF HYDRO EXTRACTORS         | 15    |
|     | PARTS OF FLAT BED PRESS           | 16    |
| Û   | PARTS OF DRYING TUMBLERS          | 17    |
|     | PARTS OF FLAT WORK IRONERS        | 18    |
| • : | PARTS OF PERC DRYCLEANING MACHINE | 19-20 |



#### **INDUSTRIAL STEAM IRONS**

























#### PARTS OF STEAM IRONS(INDUSTRIAL)















#### PARTS OF VACCUM FINISHING TABLES











## PARTS OF STEAM BOILERS

















## PARTS OF OIL GAS FIRED BURNERS









#### PARTS OF WASHER EXTRACTOR WASHING MACHINE













www



#### MICRO PROCESSOR















#### **DEPENDO DRAIN VALVES**















## PARTS OF HYDRO EXTRACTORS









### PARTS OF FLAT BED PRESS









## PARTS OF DRYING TUMBLERS









## PARTS OF FLAT WORK IRONERS